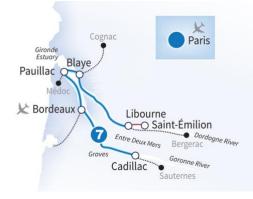

# **River cruising the region of BORDEAUX**

Sail on two of France's mighty rivers and the Gironde estuary. BORDEAUX – FORT MEDOC - BOURG - BLAYE - LIBOURNE - SAINT-EMILION - ARCACHON - COGNAC OCTOBER 26 to NOVEMBER 3, 2023

Journey over nine days through the beautiful scenery of the Bordeaux region, France, discovering the valleys of the Médoc, Libourne and the Entre-deux-Mers. This cruise will take you into the heart of some of the most breathtaking scenery in France. Our itinerary will transport us through the famous Garonne and the beautiful Dordogne. Discover the largest area of AOC vineyard in the World, Pauillac and the Medoc, the medieval city of Bourg, Blaye and its renowned wines, Saint-Emilion, the history of a medieval city. Visit the coastal town of Arcachon and hop on a local boat to see the UNESCO site of the "Dune du Pilat" and sample oysters at the Cap Ferret. Travel to Cognac, a historical city world famous for its fine liqueur. Since we'll be traveling aboard a luxurious riverboat, we'll need to unpack only once as we enjoy the unfolding views of the river from the comfort of our cabins. Come join us for this amazing Bordeaux discovery cruise!