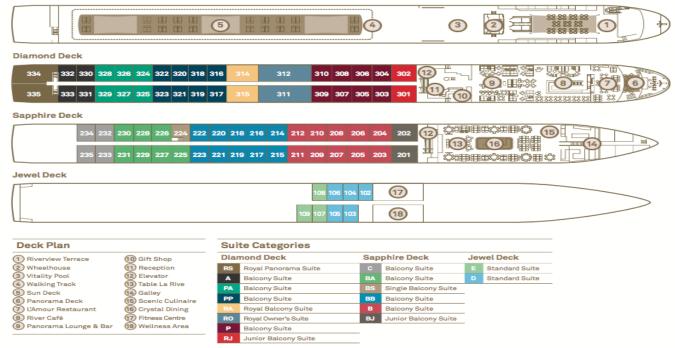

| <b>RESERVATION FORM: JE</b>                                                                                                                                                                                                                                                                                                                                                                                                                                                                                                                                                                                                                                  | ET VACATIONS: BO                                                                                                                                                                                                                                                                                | <b>RDEAUX RIVER</b>                                                                                                                                                                                                                                                                                                                                                                                                                                          | CRUISE: OCT 26 to                                                                                                                                                                                                                                                                                                                | NOV 3, 2023                                                                                                                                                                                                                                                                                                                                                                                                  | LEAD # 4467                                                                                                                                                                                                                                                                                                                                                                                                                                                              |
|--------------------------------------------------------------------------------------------------------------------------------------------------------------------------------------------------------------------------------------------------------------------------------------------------------------------------------------------------------------------------------------------------------------------------------------------------------------------------------------------------------------------------------------------------------------------------------------------------------------------------------------------------------------|-------------------------------------------------------------------------------------------------------------------------------------------------------------------------------------------------------------------------------------------------------------------------------------------------|--------------------------------------------------------------------------------------------------------------------------------------------------------------------------------------------------------------------------------------------------------------------------------------------------------------------------------------------------------------------------------------------------------------------------------------------------------------|----------------------------------------------------------------------------------------------------------------------------------------------------------------------------------------------------------------------------------------------------------------------------------------------------------------------------------|--------------------------------------------------------------------------------------------------------------------------------------------------------------------------------------------------------------------------------------------------------------------------------------------------------------------------------------------------------------------------------------------------------------|--------------------------------------------------------------------------------------------------------------------------------------------------------------------------------------------------------------------------------------------------------------------------------------------------------------------------------------------------------------------------------------------------------------------------------------------------------------------------|
| TSA SECURE FLIGHT REQUIREMEN                                                                                                                                                                                                                                                                                                                                                                                                                                                                                                                                                                                                                                 | <b>I: PLEASE SUBMIT NAMES EXACTL</b>                                                                                                                                                                                                                                                            |                                                                                                                                                                                                                                                                                                                                                                                                                                                              |                                                                                                                                                                                                                                                                                                                                  |                                                                                                                                                                                                                                                                                                                                                                                                              |                                                                                                                                                                                                                                                                                                                                                                                                                                                                          |
| Passenger 1:                                                                                                                                                                                                                                                                                                                                                                                                                                                                                                                                                                                                                                                 |                                                                                                                                                                                                                                                                                                 |                                                                                                                                                                                                                                                                                                                                                                                                                                                              |                                                                                                                                                                                                                                                                                                                                  | Date of Birth:                                                                                                                                                                                                                                                                                                                                                                                               | 🗆 M / F 🗆                                                                                                                                                                                                                                                                                                                                                                                                                                                                |
| First Name Passport #:                                                                                                                                                                                                                                                                                                                                                                                                                                                                                                                                                                                                                                       | Middle Name Country of Issue:                                                                                                                                                                                                                                                                   | Last Name Date issued:                                                                                                                                                                                                                                                                                                                                                                                                                                       |                                                                                                                                                                                                                                                                                                                                  | Expiration date:                                                                                                                                                                                                                                                                                                                                                                                             |                                                                                                                                                                                                                                                                                                                                                                                                                                                                          |
| Passenger 2:                                                                                                                                                                                                                                                                                                                                                                                                                                                                                                                                                                                                                                                 |                                                                                                                                                                                                                                                                                                 |                                                                                                                                                                                                                                                                                                                                                                                                                                                              |                                                                                                                                                                                                                                                                                                                                  |                                                                                                                                                                                                                                                                                                                                                                                                              |                                                                                                                                                                                                                                                                                                                                                                                                                                                                          |
| First Name                                                                                                                                                                                                                                                                                                                                                                                                                                                                                                                                                                                                                                                   | Middle Name                                                                                                                                                                                                                                                                                     | Last Name                                                                                                                                                                                                                                                                                                                                                                                                                                                    |                                                                                                                                                                                                                                                                                                                                  |                                                                                                                                                                                                                                                                                                                                                                                                              |                                                                                                                                                                                                                                                                                                                                                                                                                                                                          |
| Passport #:                                                                                                                                                                                                                                                                                                                                                                                                                                                                                                                                                                                                                                                  | Country of Issue:                                                                                                                                                                                                                                                                               | Date issued:                                                                                                                                                                                                                                                                                                                                                                                                                                                 |                                                                                                                                                                                                                                                                                                                                  | Expiration date:                                                                                                                                                                                                                                                                                                                                                                                             |                                                                                                                                                                                                                                                                                                                                                                                                                                                                          |
| Street Address:                                                                                                                                                                                                                                                                                                                                                                                                                                                                                                                                                                                                                                              |                                                                                                                                                                                                                                                                                                 |                                                                                                                                                                                                                                                                                                                                                                                                                                                              |                                                                                                                                                                                                                                                                                                                                  |                                                                                                                                                                                                                                                                                                                                                                                                              |                                                                                                                                                                                                                                                                                                                                                                                                                                                                          |
| City:                                                                                                                                                                                                                                                                                                                                                                                                                                                                                                                                                                                                                                                        |                                                                                                                                                                                                                                                                                                 | _                                                                                                                                                                                                                                                                                                                                                                                                                                                            | Zip:                                                                                                                                                                                                                                                                                                                             | Country:                                                                                                                                                                                                                                                                                                                                                                                                     |                                                                                                                                                                                                                                                                                                                                                                                                                                                                          |
| Email Address:                                                                                                                                                                                                                                                                                                                                                                                                                                                                                                                                                                                                                                               |                                                                                                                                                                                                                                                                                                 |                                                                                                                                                                                                                                                                                                                                                                                                                                                              |                                                                                                                                                                                                                                                                                                                                  |                                                                                                                                                                                                                                                                                                                                                                                                              | Known Traveler #:                                                                                                                                                                                                                                                                                                                                                                                                                                                        |
| Email Address 2:                                                                                                                                                                                                                                                                                                                                                                                                                                                                                                                                                                                                                                             | Phone # 2:                                                                                                                                                                                                                                                                                      |                                                                                                                                                                                                                                                                                                                                                                                                                                                              | Cell Phone# 2:                                                                                                                                                                                                                                                                                                                   |                                                                                                                                                                                                                                                                                                                                                                                                              | Known Traveler #2:                                                                                                                                                                                                                                                                                                                                                                                                                                                       |
| JEWEL deck: CAT E-D \$4,895                                                                                                                                                                                                                                                                                                                                                                                                                                                                                                                                                                                                                                  | pp in DBL; D Please reserve me in a                                                                                                                                                                                                                                                             | SINGLE CABIN CAT                                                                                                                                                                                                                                                                                                                                                                                                                                             | (DBL CABIN AS SINGLE                                                                                                                                                                                                                                                                                                             | USE: supplement is 50%                                                                                                                                                                                                                                                                                                                                                                                       | of DBL CABIN CAT RATE)                                                                                                                                                                                                                                                                                                                                                                                                                                                   |
| SAPPHIRE deck: CAT C-BA \$5,095                                                                                                                                                                                                                                                                                                                                                                                                                                                                                                                                                                                                                              |                                                                                                                                                                                                                                                                                                 |                                                                                                                                                                                                                                                                                                                                                                                                                                                              |                                                                                                                                                                                                                                                                                                                                  |                                                                                                                                                                                                                                                                                                                                                                                                              | ,                                                                                                                                                                                                                                                                                                                                                                                                                                                                        |
| DIAMOND Deck: CAT A-PA \$5,395                                                                                                                                                                                                                                                                                                                                                                                                                                                                                                                                                                                                                               |                                                                                                                                                                                                                                                                                                 |                                                                                                                                                                                                                                                                                                                                                                                                                                                              |                                                                                                                                                                                                                                                                                                                                  | 6 695 nn in DBL · 🗔 CAT F                                                                                                                                                                                                                                                                                                                                                                                    | 2S \$6 795 pp in DBI                                                                                                                                                                                                                                                                                                                                                                                                                                                     |
|                                                                                                                                                                                                                                                                                                                                                                                                                                                                                                                                                                                                                                                              | 5 pp in DBL. D OPTIONAL SPAIN PR                                                                                                                                                                                                                                                                |                                                                                                                                                                                                                                                                                                                                                                                                                                                              |                                                                                                                                                                                                                                                                                                                                  |                                                                                                                                                                                                                                                                                                                                                                                                              |                                                                                                                                                                                                                                                                                                                                                                                                                                                                          |
|                                                                                                                                                                                                                                                                                                                                                                                                                                                                                                                                                                                                                                                              | DEAUX POST STAY: \$695 pp in DBL                                                                                                                                                                                                                                                                |                                                                                                                                                                                                                                                                                                                                                                                                                                                              |                                                                                                                                                                                                                                                                                                                                  |                                                                                                                                                                                                                                                                                                                                                                                                              |                                                                                                                                                                                                                                                                                                                                                                                                                                                                          |
| I am rooming with:                                                                                                                                                                                                                                                                                                                                                                                                                                                                                                                                                                                                                                           | Lam traveling with:                                                                                                                                                                                                                                                                             |                                                                                                                                                                                                                                                                                                                                                                                                                                                              |                                                                                                                                                                                                                                                                                                                                  |                                                                                                                                                                                                                                                                                                                                                                                                              |                                                                                                                                                                                                                                                                                                                                                                                                                                                                          |
| Notes (Airline upgrades, Diet, optional                                                                                                                                                                                                                                                                                                                                                                                                                                                                                                                                                                                                                      |                                                                                                                                                                                                                                                                                                 |                                                                                                                                                                                                                                                                                                                                                                                                                                                              |                                                                                                                                                                                                                                                                                                                                  |                                                                                                                                                                                                                                                                                                                                                                                                              |                                                                                                                                                                                                                                                                                                                                                                                                                                                                          |
| PAYMENT METHOD Service fee /<br>authorize Jet Vacations LLC to char<br>registering on this tour, I agree, acc<br>I want Trip Cancellation & Interruption                                                                                                                                                                                                                                                                                                                                                                                                                                                                                                     | ge my credit card on the final paym ept and abide to the general terms                                                                                                                                                                                                                          | nent day. Reservation<br>and conditions and th                                                                                                                                                                                                                                                                                                                                                                                                               | s and room availability a<br>e <u>cancelation terms</u> as c                                                                                                                                                                                                                                                                     | re based on a first come,<br>putlined on our web site a                                                                                                                                                                                                                                                                                                                                                      | first served basis. By                                                                                                                                                                                                                                                                                                                                                                                                                                                   |
| I want Trip Cancellation & Interruption                                                                                                                                                                                                                                                                                                                                                                                                                                                                                                                                                                                                                      | on insurance: <u>CLICK HERE</u> (http://                                                                                                                                                                                                                                                        | www.travelinsured.co                                                                                                                                                                                                                                                                                                                                                                                                                                         | m/agency /agency=5321                                                                                                                                                                                                                                                                                                            | 0)                                                                                                                                                                                                                                                                                                                                                                                                           | Γ                                                                                                                                                                                                                                                                                                                                                                                                                                                                        |
|                                                                                                                                                                                                                                                                                                                                                                                                                                                                                                                                                                                                                                                              |                                                                                                                                                                                                                                                                                                 |                                                                                                                                                                                                                                                                                                                                                                                                                                                              |                                                                                                                                                                                                                                                                                                                                  |                                                                                                                                                                                                                                                                                                                                                                                                              | □Checks                                                                                                                                                                                                                                                                                                                                                                                                                                                                  |
| PROTECT YOUR SENSI<br>https://www.groupminder                                                                                                                                                                                                                                                                                                                                                                                                                                                                                                                                                                                                                | TIVE DATA AND BOOK                                                                                                                                                                                                                                                                              | YOUR TRIP SEC                                                                                                                                                                                                                                                                                                                                                                                                                                                | CURELY ONLINE<br>476&entType=2&                                                                                                                                                                                                                                                                                                  | AT:<br>entId=46                                                                                                                                                                                                                                                                                                                                                                                              | Checks payable to:<br>JET VACATIONS LLC<br>2338 Immokalee Road<br>Suite 111<br>Naples, FL 34110                                                                                                                                                                                                                                                                                                                                                                          |
| IMPORTANT INFORMATION (FULL TE<br>Passenger Cancellation Policies: No charges<br>refundable initial service fee/deposit are<br>passengers canceling up to 150 days prior tt<br>Jet Vacations LLC services. However, sen<br>prepaid by Jet Vacations LLC on behalf of i<br>non-refundable, non-exchangeable, non-chi-<br>subject to a cancellation- change fee (e.g.<br>tickets, Airline Tickets, Event Tickets, Passe<br>Full cancellation: Failing to pay the contract<br>the initial non-refundable service fee /<br>cancellation. In the event of non- compliance<br>dates, Jet Vacations LLC shall have the<br>Customer to immediately pay the outstance | s other than the non-<br>leviced for individual<br>of the commencement of<br>vices which have been<br>ndividual clients maybe<br>angeable and/or maybe<br>b, theater tickets, Train<br>es, Entrance fees etc.).<br>tual deposits (other than<br>e with the payment due<br>righ balance. Payment | LATION TERMS ARE A<br>on but not limited to) may a<br>ruises, thineraries or any c<br>king traveling to a location<br>ties, sites, etc), tour or<br>ation or in other respects, ra-<br>unforeseen circumstance<br>at Vacations LLC reserves i<br>modifications along with<br>modifications along with<br>notels / cruise ships and any<br>otels/cruise ships and any<br>otels/cruise ships and any<br>category. In the event that<br>r any reason whatsoever | ffect travel arrangements, h<br>ther aspects of the travel<br>(including but not limited<br>aise sufficient doubt about<br>is beyond Jet Vacations'<br>substitutions on airlines /<br>ny other sites or services<br>it the sequence and/or<br>ther sites or services with<br>it becomes necessary or<br>to postpone a trip, such | ospitalization as may be necessary f<br>ithout my further consent.<br>OU HEREBY EXPRESSLY ASSUM<br>ND YOU HEREBY EXPRESSLY AGI<br>ND HOLD US, AND OUR AGENTS<br>SSOCIATES, AFFILIATED COMPA<br>UBCONTRACTORS HARMLESS<br>CITIONS, CAUSES OF ACTIONS,<br>IND EVERY KIND AND ANTURE WI<br>VHICH MAY HEREAFTER ARISE O<br>USKS AND DANGERS, I, PASSENG<br>TS OWN NEGLIGENCE AND ASSUI<br>VELEASE FROM LIABILITY | or me because of participation in this active<br>E ALL OF THESE RISKS AND DANGER<br>REE TO FOREVER RELEASE, DISCHARG,<br>S, EMPLOYEES, OFFICERS, DIRECTOR<br>INIES, GUIDES, GROUP LEADERS, AI<br>AGAINST ANY AND ALL LLABILIT<br>SUITS, CLAIMS, AND DEMANDS OF AI<br>HATSOEVER WHICH YOU NOW HAVE (<br>UT OF OR IN CONNECTION WITH THE<br>ER, RELEASE JET VACATIONS LLC FRO<br>ME ALL RISK THEREOF.<br>: Jet Vacations LLC., its ownel<br>cores employages and affiliate |