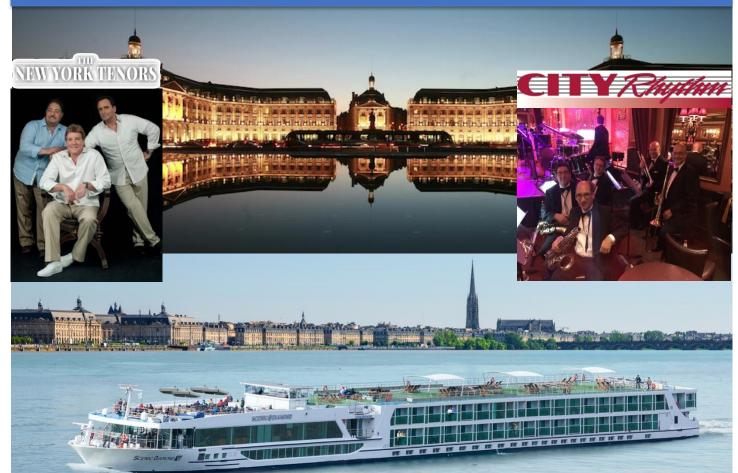

# **River cruising the region of BORDEAUX**

Sail on two of France's mighty rivers and the Gironde estuary. BORDEAUX – FORT MEDOC - BOURG - BLAYE - LIBOURNE - SAINT-EMILION - ARCACHON - COGNAC OCTOBER 26 to NOVEMBER 3, 2023

Journey over nine days through the beautiful scenery of the Bordeaux region, France, discovering the valleys of the Médoc, Libourne and the Entre-deux-Mers. This cruise will take you into the heart of some of the most breathtaking scenery in France. Our itinerary will transport us through the famous Garonne and the beautiful Dordogne. Discover the largest area of AOC vineyard in the World, Pauillac and the Medoc, the medieval city of Bourg, Blaye and its renowned wines, Saint-Emilion, the history of a medieval city. Visit the coastal town of Arcachon and hop on a local boat to see the UNESCO site of the "Dune du Pilat" and sample oysters at the Cap Ferret. Travel to Cognac, a historical city world famous for its fine liqueur. Since we'll be traveling aboard a luxurious riverboat, we'll need to unpack only once as we enjoy the unfolding views of the river from the comfort of our cabins. Come join us for this amazing Bordeaux discovery cruise!

YOUR VESSEL: Laidback elegance and relaxing comfort are paramount features of our cruises. Enjoy panoramic views of France as you walk the outdoor track on the Sun Deck; or, for a more intimate experience, relax in your private cabin. Gourmet meals with wine are available each day in the dining room. You can also enjoy coffee and tea, which are available all day. Each cabin and suite boasts a superior queen bed and other amenities, including a television and minibar After full days of touring, relax to live music in the ship's lounge with onboard entertainment from the 3 New York Tenors and the sound of the City Rhythm Orchestra.