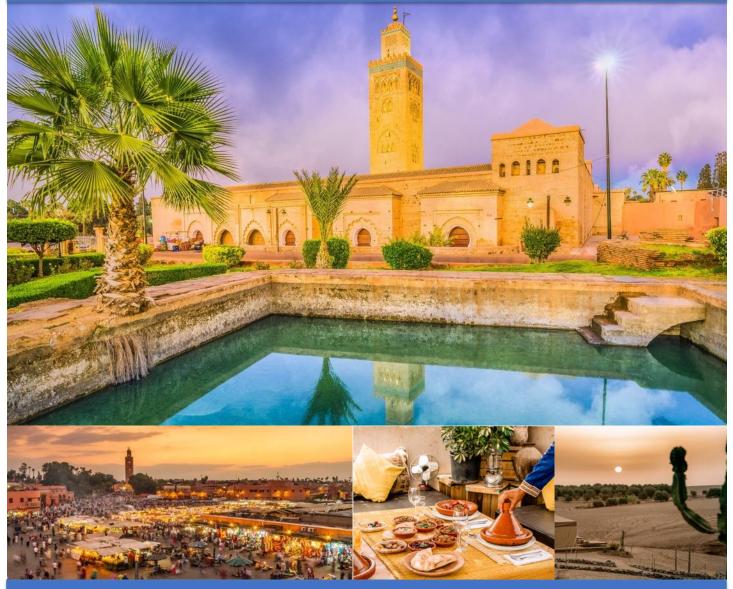

# JET VACATIONS PRESENT: MOROCCO GETAWAY

Travel Date: :February 1-8, 2024

8 days – 6 nights accommodation, sightseeing, some meals and airfare from NYC\* most U.S

gateways available

Morocco is known for its rich cultural heritage and diverse landscape. Marrakesh is home to many historical and cultural landmarks, bustling markets, and delicious cuisine. Explore the ancient medina, a UNESCO World Heritage Site, and wander through the winding alleys filled with vendors selling everything from spices to handcrafted goods. Visit the famous Koutoubia Mosque, with its iconic minaret that towers over the city. Venture outside the city walls to see the breathtaking Majorelle Garden, a botanical oasis featuring vibrant blue walls and lush greenery. No visit to Marrakesh would be complete without a trip to Jemaa el-Fnaa, the city's central square and marketplace. Here, visitors can experience the bustling energy of the city while sampling traditional Moroccan dishes like tagine and couscous. Overall, Marrakesh is a vibrant and exciting city with plenty to offer visitors. Its unique blend of history, culture, and cuisine make it a must-visit destination for anyone traveling to Morocco.

## Day 1: Departure from the USA on your overnight flight to Morocco

Day 2: Marrakesh! Upon arrival, proceed through customs and collect your luggage. A Jet Vacations professional guide will personally greet you. Departure and Transfer from Casablanca to Marrakesh. Orientation Tour of Marrakech. Visit the Koutoubia Minaret dominates the skyline of Marrakech. The 12th-Century Mosque is a master class in Moorish architecture. Visit the Koutoubia Minaret dominates the skyline of Marrakech. The 12th-Century Mosque is a master class in Moorish architecture. Continue on to the Djemaa el Fnaa, the main square at the heart of the medina. In the late afternoon, food stalls appear next to rows of escargot sellers, snake charmers, musicians and story tellers. Tonight, enjoy dinner at Alfassia Aguedal. For more than 30 years, AL FASSIA in Marrakech has been a reference in the Moroccan culinary scene, offering dinner outside in the freshness of our gardens or inside in one of the Moroccan lounges. (Dinner)

Day 3: Marrakesh – Jardin Majorelle & Yves St. Laurent Museum: Breakfast at your hotel, start the day by a Visit the Jardin Majorelle. The garden was a gift to Marrakech from Yves-Saint Laurent. Purchased from the painter Jacques Majorelle, the garden is adorned with Majorelle blue, the color named for him. Continue to the Berber Museum. Dedicated to Berber traditions, displaying costumes, craftwork, jewels & Musical instruments. Continue next door to the Yves-Saint Laurent Museum, opened in October 2017, the museum highlights the life work of the designer, his works and his connection to Marrakech. The museum also includes a hall for temporary exhibitions, a research library with over 5,000 volumes, a 140- seat auditorium, bookshop and terrace café. The museum itself has been recognized by architectural as unique and innovative design. Visit Dar El Bacha Confluences Museum in Marrakech Palace Pacha Glaoui, located in the medina of Marrakech, is one of the most beautiful palaces of the red city. Also called "the governor's palace", or Dar el Glaoui, it was built at the beginning of the 20th century. Enjoy lunch at Cafe Arabe, where you will be welcomed in a traditional and contemporary environment, immersing yourselves in a vivid and magical, enchanting and charming atmosphere. In the afternoon. visit the Souks of Marrakech and discover the Medina (the old town). Your guide will take you through the heart of the bustling Market. You will experience the sites, smells, and sounds of the ancient Souks as they have always been the center of Artistic Creativity and commerce. A wonderful experience! A great afternoon to get some gift shopping done. Then visit the Mellah of Marrakech - formerly known as Hay Essalam is the Jewish Quarter (Mellah) of Marrakesh. It is the second oldest of its kind in the country. And considered to be one of the largest in Morocco. It never ceases to surprise and impress its visitors! Dinner Independently (Breakfast, Lunch)